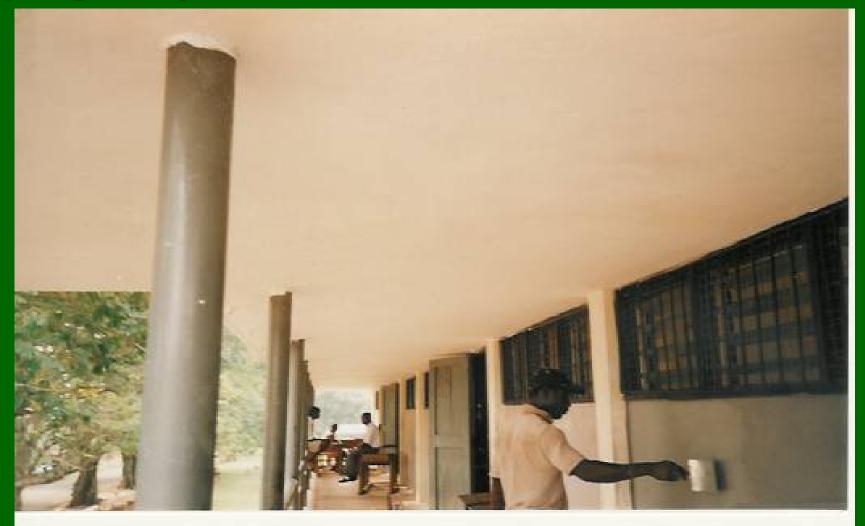

## White Block Corridor Ceiling Painting Completed (Wall painting work-inprogress)