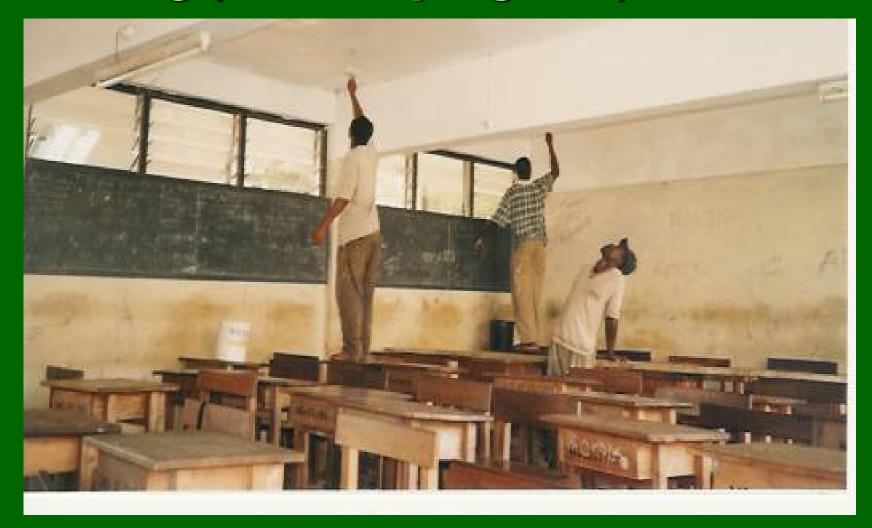

#### White Block Louvre Blades Project (Before 1<sup>st</sup> phase replacements)



## White Block Louvre Blades Project (Before 1<sup>st</sup> phase replacements)



# Changing White Block Louvre Blades (work-in-progress)



# Changing White Block Louvres (phase 1 completed)



## **Changing White Block Louvres** (Phase 2 completed)



# Changing White Block Louvres (Phase 2 completed)



# White Block Painting (Before)



# White Block Painting (Before work started)



## White Block Corridor Ceiling Painting Completed (Wall painting work-inprogress)



# White Block Classroom Ceiling Painting (work-in-progress)



## White Block Wall Painting (WORK-IN-PROGRESS)